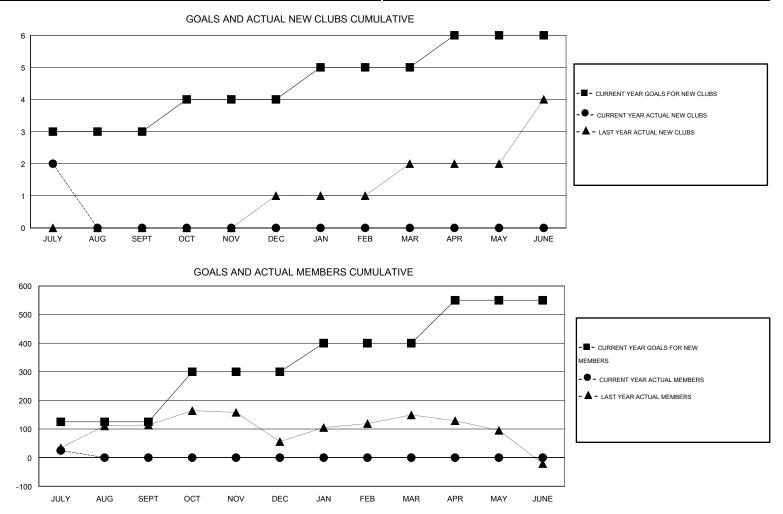

## LOCATION INDIA

Clubs Members RESULTS FOR 2016-2017 RESULTS FOR 2016-2017 NEW CLUB NEW CLUBS DROPPED NET NEW MEMBER CHARTER AND DROPPED NET QUARTER QUARTER GOAL CLUBS GAIN/LOSS GOAL NEW MEMBERS MEMBERS GAIN/LOSS ADDED 3 2 1 1 125 203 178 25 JULY/AUG/SEPT JULY/AUG/SEPT 0 0 0 175 0 0 0 1 OCT/NOV/DEC OCT/NOV/DEC 0 0 0 100 0 0 0 1 JAN/FEB/MAR JAN/FEB/MAR 1 0 0 0 150 0 0 0 APR/MAY/JUNE APR/MAY/JUNE